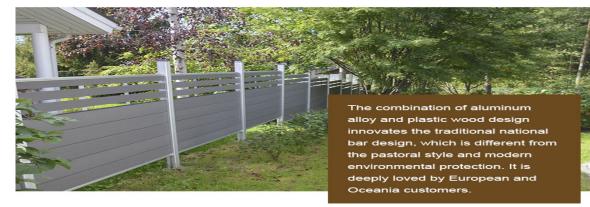

## **Mid-trellis Fence**

• Mid-trellis style is the second generation of Privacy style. Mid-trellis style has a similar installation and style to Privacy style, but Mid-trellis style can provide another fancy style for clients to choose. Because this fence is easier for ventilation and communication, this fence is more suitable for close neighborhoods. We believe that this product can do an excellent job complementing garden design or indoor partitions.