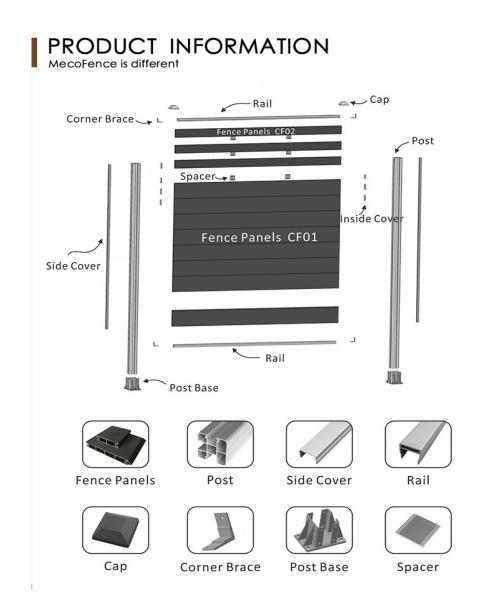

## UNIQUE ALUMINUM WOOD COMBINATION DESIGN

A. Fixing post by using post base

B. Fix the aluminum posts with cement . 500mm under ground