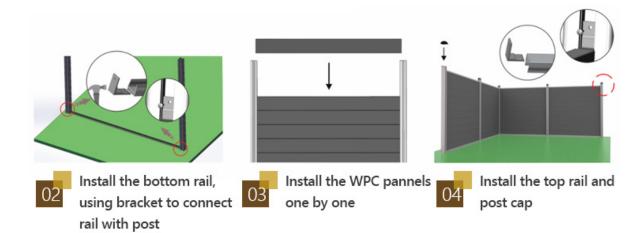

## **Mid-trellis Fence**

• Mid-trellis style is the second generation of Privacy style. Mid-trellis style has a similar installation and style to Privacy style, but Mid-trellis style can provide another fancy style for clients to choose. Because this fence is easier for ventilation and communication, this fence is more suitable for close neighborhoods. We believe that this product can do an excellent job complementing garden design or indoor partitions.



## UNIQUE ALUMINUM WOOD COMBINATION DESIGN













A. Fixing post by using post base



B. Fix the aluminum posts with cement . 500mm under ground