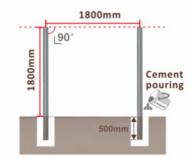

## UNIQUE ALUMINUM WOOD COMBINATION DESIGN

A. Fixing post by using post base

B. Fix the aluminum posts with cement . 500mm under ground