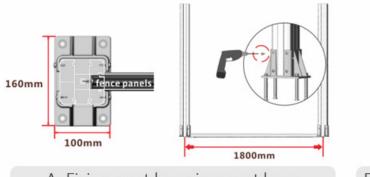

## UNIQUE ALUMINUM WOOD COMBINATION DESIGN

A. Fixing post by using post base

B. Fix the aluminum posts with cement . 500mm under ground